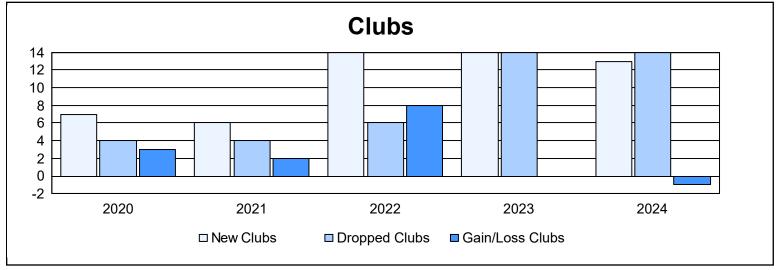

| Year      | New<br>Clubs | Dropped<br>Clubs | Gain/<br>Loss<br>Clubs | New<br>Members | Charter<br>Members | Reinstate<br>Members | Transfer<br>Members | Total<br>Member<br>Added | Total<br>Members<br>Dropped | Gain/<br>Loss<br>Members |
|-----------|--------------|------------------|------------------------|----------------|--------------------|----------------------|---------------------|--------------------------|-----------------------------|--------------------------|
| 2019-2020 | 7            | 4                | 3                      | 589            | 254                | 89                   | 49                  | 981                      | 1,585                       | -604                     |
| 2020-2021 | 6            | 4                | 2                      | 810            | 200                | 92                   | 35                  | 1,137                    | 1,152                       | -15                      |
| 2021-2022 | 14           | 6                | 8                      | 701            | 362                | 57                   | 32                  | 1,152                    | 1,071                       | 81                       |
| 2022-2023 | 14           | 14               | 0                      | 742            | 435                | 56                   | 23                  | 1,256                    | 1,614                       | -358                     |
| 2023-2024 | 13           | 14               | -1                     | 718            | 367                | 43                   | 59                  | 1,187                    | 1,233                       | -46                      |
| Average   | 11           | 8                | 2                      | 712            | 324                | 67                   | 40                  | 1,143                    | 1,331                       | -188                     |